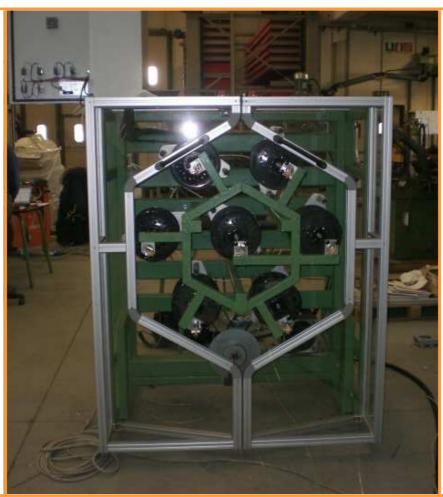

## PAY OFF "SV 7x250 BACK TWIST"

On a vertical frame there are 7 overhanging shaft where there are the unwinding bobbin. These shafts are all cinematically linked by a belt to the motor and that motor is digitally syncronizet to the stranding machine.

The 7 flyers, pneumatically braked, will guarantee a constant tension from empty to full bobbin.

An electrical cabinet will command all the control function, power and syncronisms of pay off to the machine.

## **FEATURES**

- N° 7 UNWINDING BOBBIN WITH VARIABLE BACK TWIST
- SIZE BOBBINS Ø 250 mm—DIN 46399.
- WEIGHT BOBBINS max 22Kg.
- MAX SPEED 2000 BACK TWIST/minute
- TENSION REGOULATION ON PRODUCT THROUGH PROPORTIONAL PENUMA-TIC VALVE
- BRAKING FROM 200 grams (2N) to 2000 grams (2N)